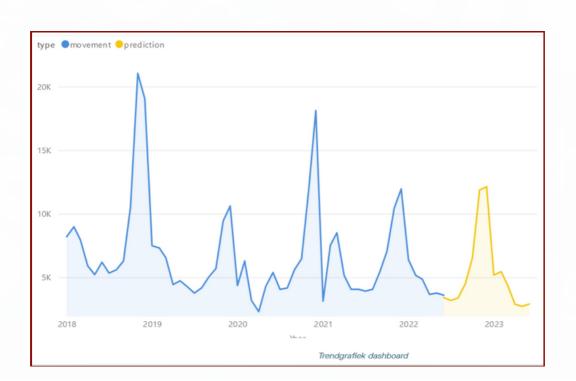

## **Vistaprint**

Squadra: Machine Learning
Company is an expert in the
field of predictive AI. For
example, we have developed
a software tool with a
forecast model to predict the
consumption levels of
Vistaprint Venlo.

Data from the past 4 years has been used. Based on this history, the software recognizes patterns and predicts the future based on these trends.

Vistaprint provides data every week, after which our software will make predictions. Vistaprint itself can view the data and trend graphs on a dashboard. We also send weekly alerts with predictions and adjustments for new data.

Through this project,
Vistaprint Venlo has an
accurate and complete
picture of the future trends
regarding their SKU usage.
This means that they are well
prepared for the future
market, are always well
stocked and have sufficient
time to order from Chinese
manufacturers. The project is
still under development.